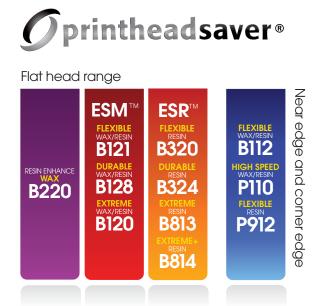

## B220

## **RESIN ENHANCED WAX**

PrintheadSaver® B220 resin enhanced wax ribbon is a multi-purpose bar code ribbon that yields excellent results on a broad range of media. An economical solution for most general use applications, B220 utilizes our proprietary antistatic coating and high sensitivity inks, operates at low print energy, prolonging printhead life, and produces high quality, sharp, crisp bar codes and variable images.

## **RESIN ENHANCED WAX**