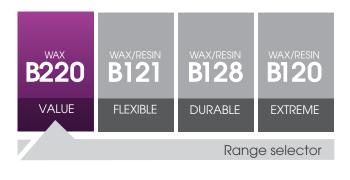

## B220

## **RESIN ENHANCED WAX**

PrintheadSaver® B220 resin enhanced wax ribbon is a multi-purpose bar code ribbon that yields excellent results on a broad range of media. An economical solution for most general use applications, B220 utilizes our proprietary antistatic coating and high sensitivity inks, operates at low print energy, prolonging printhead life, and produces high quality, sharp, crisp bar codes and variable images.

## **RESIN ENHANCED WAX**